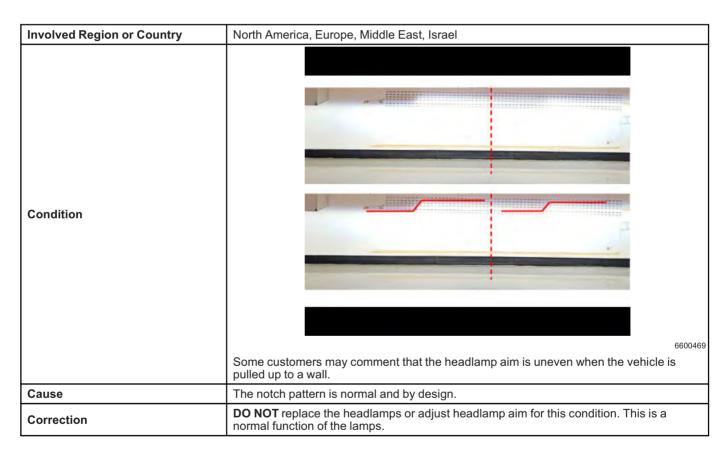

## **INFORMATION**

Subject: Headlamp Aim Is Uneven

| Brand:   | Model: | Model Year: |      | VIN: |    | Engine: | Transmission: |
|----------|--------|-------------|------|------|----|---------|---------------|
| Branu.   | Wodel. | from        | to   | from | to |         |               |
| Cadillac | XT4    | 2024        | 2024 | -    | -  | All     | All           |

Please communicate to the customer that the headlamp system is functioning as designed and this is a normal condition of their vehicle. Please share this information with the customer, including a copy of this message.