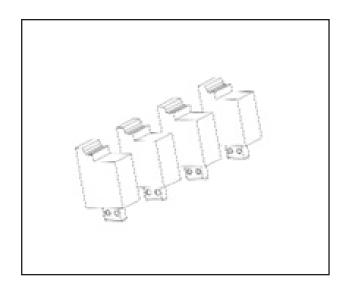

| P90037/1        | ★★   \$313.96*                                      |
|-----------------|-----------------------------------------------------|
| Model lines     | Cayenne (9YA, 9YB) Hybrid                           |
| Use             | Remove PHEV 1.5 high-voltage battery. (up to MY 23) |
| Workshop Manual | 270819                                              |
| Order Number    | V04014037AT                                         |
| Supplier        | Polaris (PPL)                                       |
| Availability    | Immediate availability - Auto-Ship                  |
| Location        | Temp Storage in Second PORPAN MRT cabinet Dr 41-50  |
| Note            |                                                     |