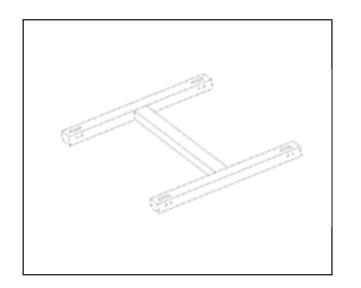

### Cayenne PHEV Tools - Porsche AG Supplement

| Frame           |                                                    |
|-----------------|----------------------------------------------------|
| P90037          | \$344.23*                                          |
| Model lines     | Cayenne (9YA, 9YB) Hybrid                          |
| Use             | Placing HV battery                                 |
| Workshop Manual | 270819                                             |
| Order Number    | V04014037TT                                        |
| Supplier        | Polaris (PPL)                                      |
| Availability    | Immediate availability - Auto-Ship                 |
| Location        | Temp Storage in Second PORPAN MRT cabinet Dr 41-50 |
| Note            |                                                    |