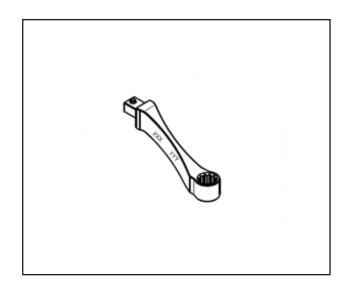

### Ring wrench insert, SW13

| P90021          | ★★   \$162.65*                                     |
|-----------------|----------------------------------------------------|
| Model lines     | Cayenne (9YA, 9YB)                                 |
| Use             | Tightening screws on the pedals                    |
| Workshop Manual | 461019                                             |
| Order Number    | V04014021TT                                        |
| Supplier        | Polaris (PPL)                                      |
| Availability    | Immediate availability - Auto-Ship                 |
| Location        | Temp Storage in Second PORPAN MRT cabinet Dr 41-50 |
| Note            |                                                    |