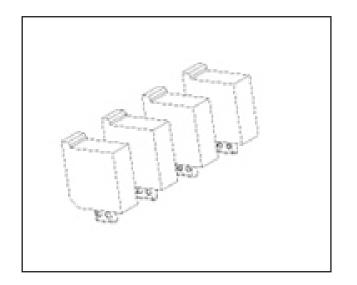

### Cayenne PHEV Tools - Porsche AG Supplement

| Mount           |                                                     |
|-----------------|-----------------------------------------------------|
| P90037/2        | ★★   \$359.36*                                      |
| Model lines     | Cayenne (9YA, 9YB) Hybrid                           |
| Use             | Remove PHEV 2.0 high-voltage battery. (up to MY 23) |
| Workshop Manual | 270819                                              |
| Order Number    | V04014037BT                                         |
| Supplier        | Polaris (PPL)                                       |
| Availability    | Immediate availability - Auto-Ship                  |
| Location        | Temp Storage in Second PORPAN MRT cabinet Dr 41-50  |
| Note            |                                                     |