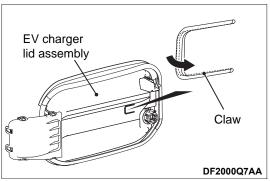

### <<A>> EV CHARGER LID PANEL REMOVAL

1.Lift up the EV charger lid assembly claw.

2.Slide the EV charger lid panel towards the rear of the vehicle and remove it.