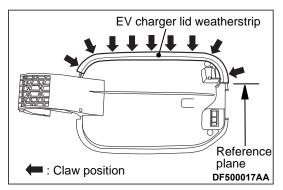

# >>B<< EV CHARGER LID WEATHERSTRIP INSTALLATION

Align the edge of the EV charger lid weatherstrip with the reference plane and install it as shown in the figure.