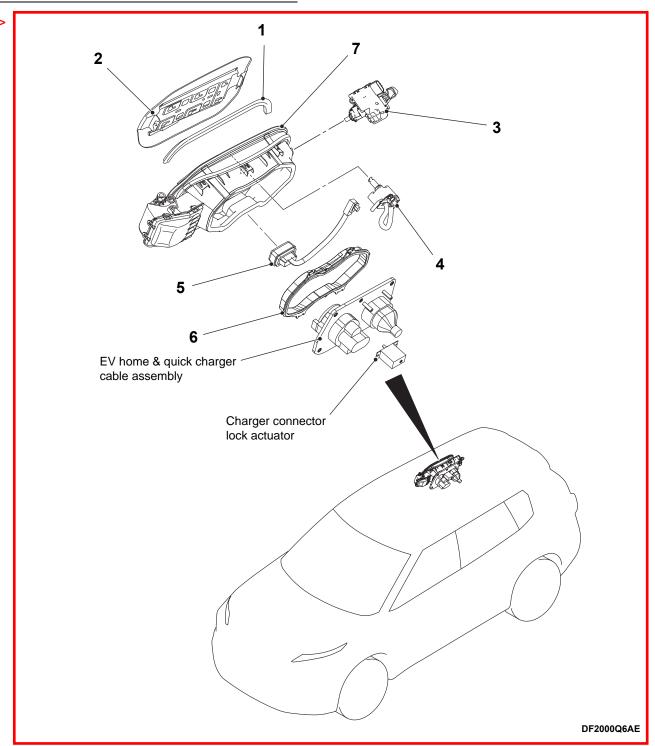

# <Corrected>

|                   |       |                            | EV charger lid weatherstrip removal step                                                                                                                                     |
|-------------------|-------|----------------------------|------------------------------------------------------------------------------------------------------------------------------------------------------------------------------|
|                   | >>B<< | 1.                         | EV charger lid weatherstrip                                                                                                                                                  |
|                   |       |                            | EV charger lid assembly removal steps                                                                                                                                        |
| < <a>&gt;&gt;</a> | >>A<< | 2.                         | EV charger lid panel                                                                                                                                                         |
|                   |       | •                          | Luggage trim (RH) (Refer to Body Interior - Interior - Removal and Installation - Luggage Trim - Removal and Installation)                                                   |
|                   |       | •                          | EV home & quick charger cable assembly (Refer to Electric Power Train - On Board Charger (OBC) / DC-DC Converter - EV Home & Quick Charger Cable - Removal and Installation) |
|                   |       | •                          | Charger connector lock actuator (Refer to Electric Power Train - On Board Charger (OBC) /DC-DC Converter - EV Home & Quick Charger Cable - Removal and Installation)         |
|                   | 3.    | EV charger lid lock sensor |                                                                                                                                                                              |
|                   |       | 4.                         | EV charger lid lock release actuator                                                                                                                                         |
|                   |       | 5.                         | EV charger lid light                                                                                                                                                         |
|                   |       | 6.                         | EV charger lid bracket                                                                                                                                                       |
| < <b>&gt;</b>     |       | 7.                         | EV charger lid assembly                                                                                                                                                      |

### <<A>> EV CHARGER LID PANEL REMOVAL

1.Lift up the EV charger lid assembly claw.

2.Slide the EV charger lid panel towards the rear of the vehicle and remove it.