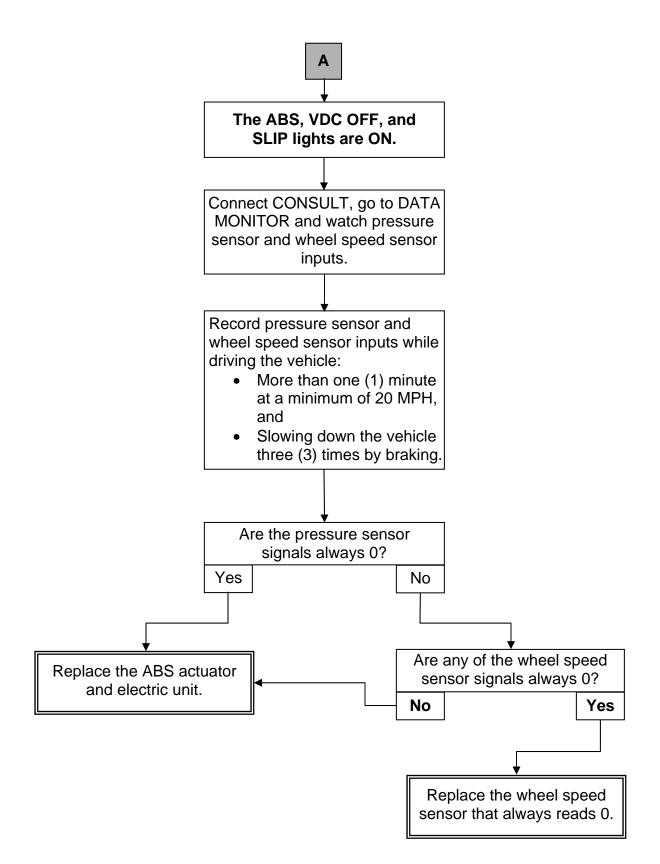

## SERVICE INFORMATION

If one or more of the indicator and/or warning lights in Figure 1 are ON and no DTCs are found stored, use the **REPAIR FLOW CHART** starting on page 2.

 The REPAIR FLOW CHART in this bulletin can be used in addition to the procedure(s) outlined in the applicable Electronic Service Manual (ESM).