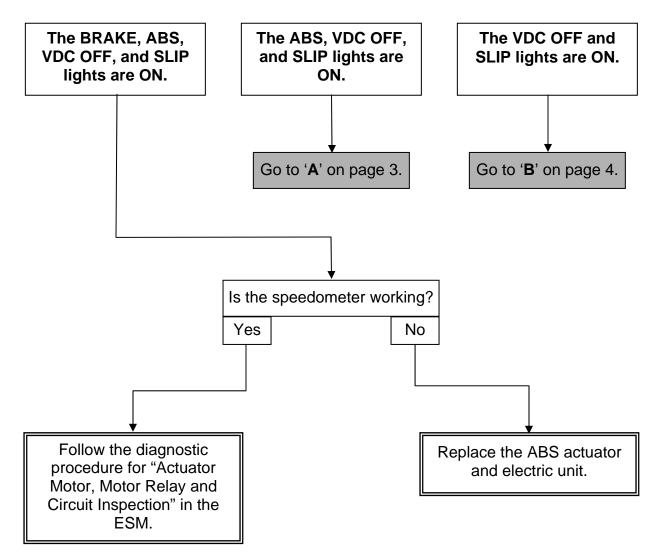

## SERVICE INFORMATION

If one or more of the indicator and/or warning lights in Figure 1 are ON and no DTCs are found stored, use the **REPAIR FLOW CHART** starting on page 2.

 The REPAIR FLOW CHART in this bulletin can be used in addition to the procedure(s) outlined in the applicable Electronic Service Manual (ESM).