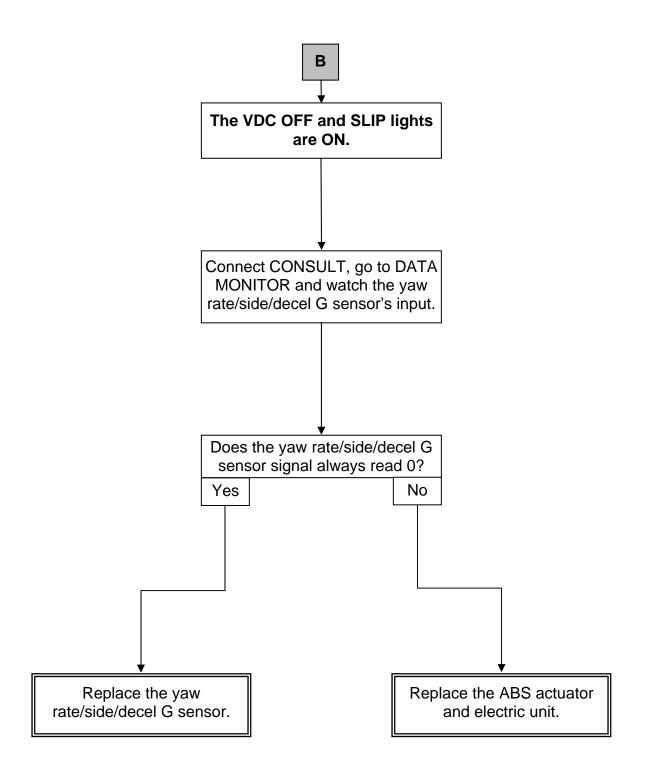

## SERVICE INFORMATION

If one or more of the indicator and/or warning lights in Figure 1 are ON and no DTCs are found stored, use the **REPAIR FLOW CHART** starting on page 2.

 The REPAIR FLOW CHART in this bulletin can be used in addition to the procedure(s) outlined in the applicable Electronic Service Manual (ESM).