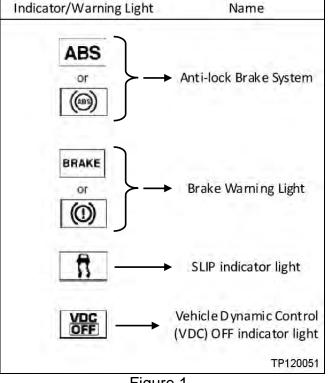

## SERVICE INFORMATION

If one or more of the indicator and/or warning lights in Figure 1 are ON and no DTCs are found stored, use the **REPAIR FLOW CHART** starting on page 2.

 The REPAIR FLOW CHART in this bulletin can be used in addition to the procedure(s) outlined in the applicable Electronic Service Manual (ESM).

Figure 1

Nissan Bulletins are intended for use by qualified technicians, not 'do-it-yourselfers'. Qualified technicians are properly trained individuals who have the equipment, tools, safety instruction, and know-how to do a job properly and safely. NOTE: If you believe that a described condition may apply to a particular vehicle, DO NOT assume that it does. See your Nissan dealer to determine if this applies to your vehicle.