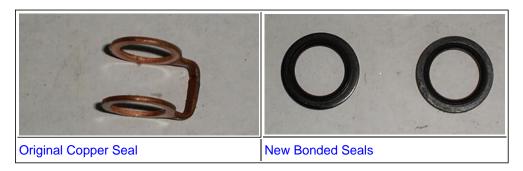

## **DESCRIPTION**

Replace existing M12 and M14 Fuel System Banjo Bolt Copper Washers with new M12 and M14 bonded seal washers to improve sealing quality and bio-fuels compatibility. Washers are one time use and must be replaced when joints are loosened.