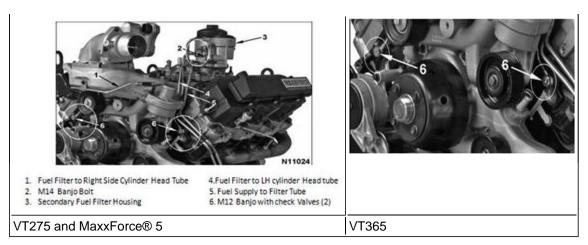

eplaced when joints are loosened.

Banjo bolts with new bonded seal washers have new torque values. Tighten M12 banjo bolts with new washers to 25Nm (18lbf ft) Tighten M14 banjo bolts to 28Nm (20 lbf ft).

## **PARTS**

| Original Part<br>Number | Replace by<br>Part Number | Description               | Application                     | Pkg<br>Quantity |
|-------------------------|---------------------------|---------------------------|---------------------------------|-----------------|
| 1850812C1               | 1878036C1                 | M12 Bonded Seal<br>Washer | VT275 / VT365 & MaxxForce® 5    | 25              |
| 1850813C1               | 1878037C1                 | M14 Bonded Seal<br>Washer | VT275 / VT365 & MaxxForce® 5 &7 | 25              |



## **APPLICATIONS / LOCATIONS**







Copyright © 2013 Navistar, Inc.