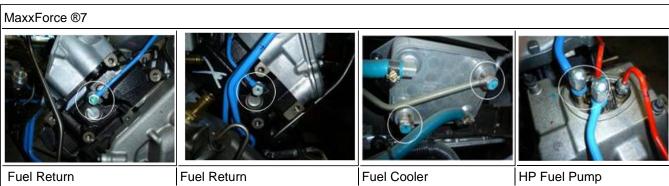

laced when joints are loosened.

Banjo bolts with new bonded seal washers have new torque values. Tighten M12 banjo bolts with new washers to 25Nm (18lbf ft) Tighten M14 banjo bolts to 28Nm (20 lbf ft).

## **PARTS**

| Original Part<br>Number | Replace by<br>Part Number | Description               | Application                     | Pkg<br>Quantity |
|-------------------------|---------------------------|---------------------------|---------------------------------|-----------------|
| 1850812C1               | 1878036C1                 | M12 Bonded Seal<br>Washer | VT275 / VT365 & MaxxForce® 5    | 25              |
| 1850813C1               | 1878037C1                 | M14 Bonded Seal<br>Washer | VT275 / VT365 & MaxxForce® 5 &7 | 25              |



## **APPLICATIONS / LOCATIONS**







Copyright © 2013 Navistar, Inc.