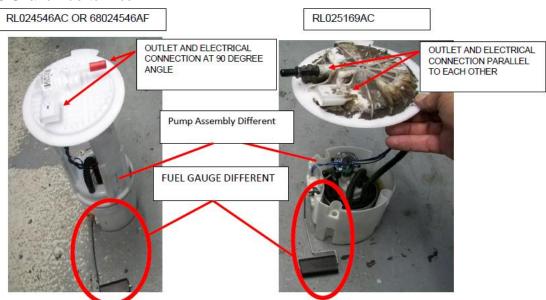

#### PURPOSE:

For 2009-2010 there has been a change made to the In-Tank Fuel Pump and Gauge Unit. The part number currently listed in ASA CAPS is not applicable to the 2009-2010 Raider.

The correct part number for all 2009-2010MY Raiders is RL025169AC. This Part is available to order via the MDL.

## PARTS INFORMATION

|       | NEW PART   |                       |
|-------|------------|-----------------------|
| PNC   | NUMBER     | APPLICATION           |
| 05140 | RL025169AC | 2009-2010 RAIDER, ALL |

**NOTE:** This change only affects the PNC and part number in question.