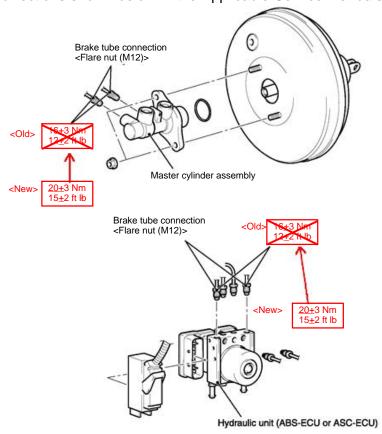

# **PURPOSE**

This TSB corrects fastener tightening torque specifications shown in the service manual.

# AFFECTED SERVICE MANUALS

2007 – 2009 Outlander Service Manual,

Group 35A, Basic Brake > Master Cylinder and Brake Booster > Removal and Installation Group 35B, Anti-Lock Brake System (ABS) > Hydraulic Unit > Removal and Installation Group 35C, Active Skid Control (ASC) > Hydraulic Unit > Removal and Installation

2010 - 2011 Outlander Service Manual,

Group 35A, Basic Brake > Master Cylinder Assembly and Brake Booster Assembly> Removal and Installation

Group 35B, Anti-Lock Brake System (ABS) > Hydraulic Unit > Removal and Installation Group 35C, Active Stability Control (ASC) > Hydraulic Unit > Removal and Installation

2012 - 2014 Outlander Service Manual,

Group 35A, Basic Brake > Master Cylinder Assembly and Brake Booster Assembly> Removal and Installation

Group 35C, Active Skid Control (ASC) > Hydraulic Unit > Removal and Installation

2008 Lancer Service Manual,

Group 35A, Basic Brake > Master Cylinder Assembly and Brake Booster Assembly> Removal and Installation

Group 35B, Anti-Lock Brake System (ABS) > Hydraulic Unit > Removal and Installation Group 35C, Active Skid Control (ASC) > Hydraulic Unit > Removal and Installation

2009 Lancer Service Manual,

Group 35A, Basic Brake > Master Cylinder and Brake Booster > Removal and Installation Group 35C, Active Skid Control (ASC) > Hydraulic Unit > Removal and Installation

2010 Lancer Service Manual,

Group 35A, Basic Brake > Master Cylinder Assembly and Brake Booster Assembly> Removal and Installation

Group 35C, Active Stability Control (ASC) > Hydraulic Unit > Removal and Installation

2009 Lancer Sportback Service Manual.

Group 35A, Basic Brake > Master Cylinder Assembly and Brake Booster Assembly> Removal and Installation

Group 35B, Anti-Lock Brake System (ABS) > Hydraulic Unit > Removal and Installation Group 35C, Active Skid Control (ASC) > Hydraulic Unit > Removal and Installation

#### Continued

Copyright 2013, Mitsubishi Motors North America, Inc.

(4055)

2010 Lancer Sportback Service Manual,

Group 35A, Basic Brake > Master Cylinder Assembly and Brake Booster Assembly> Removal and Installation

Group 35C, Active Stability Control (ASC) > Hydraulic Unit > Removal and Installation

2011 - 2014 Lancer/Lancer Sportback Service Manual,

Group 35A, Basic Brake > Master Cylinder Assembly and Brake Booster Assembly> Removal and Installation

Group 35B, Anti-Lock Brake System (ABS) > Hydraulic Unit > Removal and Installation Group 35C, Active Stability Control (ASC) > Hydraulic Unit > Removal and Installation

2008 Lancer Evolution Service Manual,

Group 35A, Basic Brake >Master Cylinder Assembly and Brake Booster Assembly > Removal and Installation

Group 35C, Active Skid Control (ASC) > Hydraulic Unit > Removal and Installation

2009 - 2014 Lancer Evolution Service Manual,

Group 35A, Basic Brake >Master Cylinder Assembly and Brake Booster Assembly > Removal and Installation

Group 35C, Active Stability Control (ASC) > Hydraulic Unit > Removal and Installation

2011 - 2014 Outlander Sport/RVR Service Manual,

Group 35A, Basic Brake > Master Cylinder Assembly and Brake Booster Assembly > Removal and Installation

Group 35A, Basic Brake > Hydraulic Unit > Removal and Installation

Please make the corrections shown below in the Applicable Service Manuals listed above.