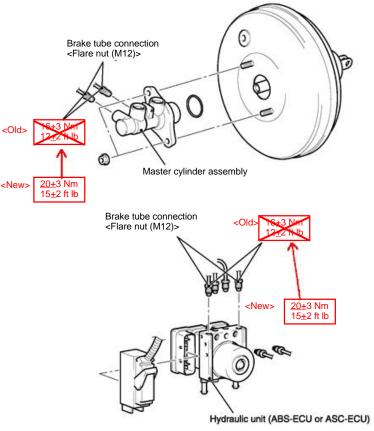

Please make the corrections shown below in the Applicable Service Manuals listed above.