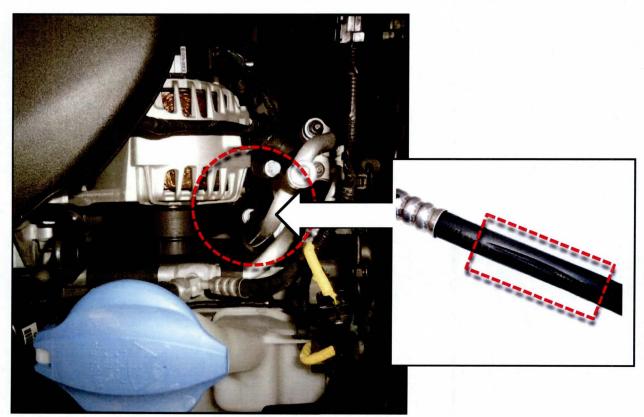

## INCORRECTLY ROUTED HIGH PRESSURE A/C LINE

Some 2014 Soul (PS) produced prior to February 7, 2014, may exhibit a concern related to poor performance from the A/C system, accompanied by low refrigerant. In such cases, check the routing for the A/C high pressure line to make sure it is not coming into contact with the accessory drive belt (see image). If the line has come into contact with the belt and has sustained damage, replace the line and recharge the system to resolve the concern.