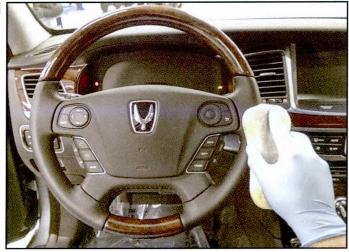

### **Cleaning Procedure:**

1. Spray the leather restorer onto the cleaning pad and scrub the steering wheel.

2. Using the microfiber cloth, wipe any leftover residue with a clean portion of the cloth.

Do not leave the steering wheel wet or slippery. Wipe any residue off of the steering wheel.