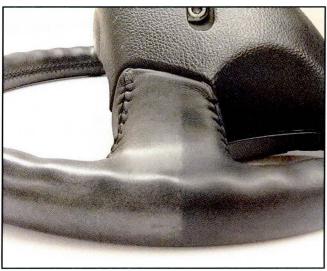

|
| Disposable Latex or Nitrile Gloves              | Park Services and the services are services and the services and the services and the services are services and the services and the services are services and the services and the services are services are services are services and the services are service |

TSB #: 14-BD-001-1 Page 2 of 3

### **Cleaning Procedure:**

1. Spray the leather restorer onto the cleaning pad and scrub the steering wheel.



2. Using the microfiber cloth, wipe any leftover residue with a clean portion of the cloth.



Do not leave the steering wheel wet or slippery. Wipe any residue off of the steering wheel.



Steering wheel shown partially cleaned to demonstrate cleaning results.