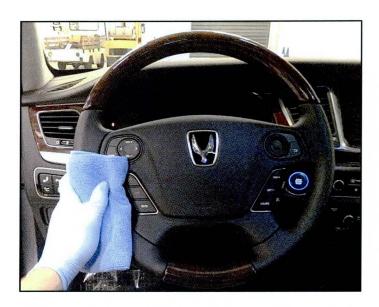

### **Cleaning Procedure:**

1. Spray the leather restorer onto the cleaning pad and scrub the steering wheel.

2. Using the microfiber cloth, wipe any leftover residue with a clean portion of the cloth.

Do not leave the steering wheel wet or slippery. Wipe any residue off of the steering wheel.