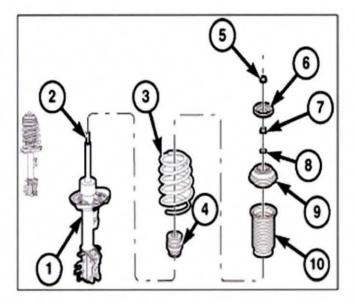

## REPAIR PROCEDURE:

- Remove and disassemble the left and right front strut assemblies. Refer to the detailed removal procedures available in DealerConnect>TechCONNECT> under: Service Info> 02 - Front Suspension> Front> STRUT, Suspension, Assembly> Removal/Disassembly.
- 2. Replace both left and right front jounce bumpers (4) (Fig. 1).

Fig. 1 Strut Disassembly

- 1 Strut Damper Assembly
- 2 Strut Damper Shaft
- 3 Coil Spring
- 4 Jounce Bumper
- 5-10 Upper Mount/Retainer and Dust Boot Assembly
- Reassemble and install the left and right front strut assemblies. Refer to the detailed removal procedures available in DealerConnect>TechCONNECT> under: Service Info> 02 - Front Suspension> Front> STRUT, Suspension, Assembly> Assembly/Installation.