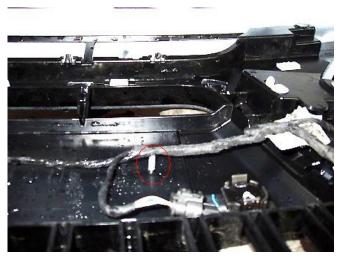

# **Technical Background**

The wire harness for the parking aid system may have been damaged when the front license plate frame was installed (Figure 1).

**Figure 1.** Damage to the wire harness for the parking aid system.