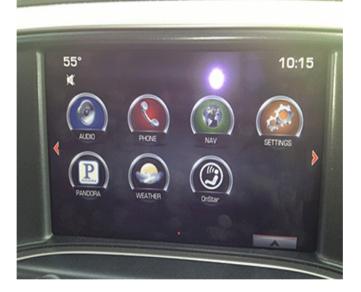

#### Uplevel Radio

3464517

1. Press the HOME button on the faceplate (9).

2. Press the Settings icon on the screen.

3. Scroll down and select "Return to Factory Settings."

4. Select Restore Vehicle Settings from the menu.