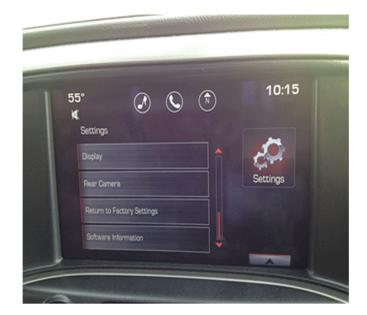

#### Uplevel Radio

3464517

1. Press the HOME button on the faceplate (9).

2. Press the Settings icon on the screen.

3. Scroll down and select "Return to Factory Settings."

4. Select Restore Vehicle Settings from the menu.