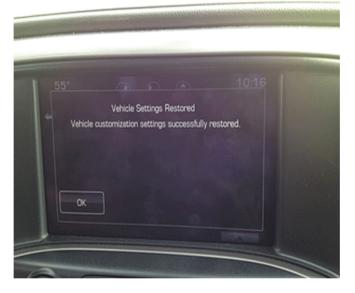

3464520

3464522

5. Press the Restore button.

3464523

6. Press OK button to return to Return to Factory Settings menu.

3464524

7. Press the HOME button on the faceplate from this screen.