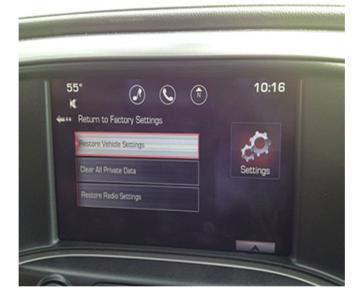

#### Uplevel Radio

3464517

1. Press the HOME button on the faceplate (9).

2. Press the Settings icon on the screen.

3. Scroll down and select "Return to Factory Settings."

4. Select Restore Vehicle Settings from the menu.