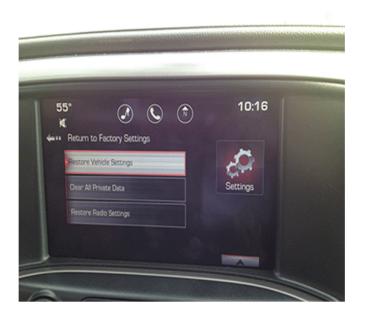

3. Scroll down the list and select "Return to Factory Settings."

| Restore Vehicle Settings |  |
|--------------------------|--|
| Clear all Private Data   |  |
| Restore Radio Settings   |  |

4. Select Restore Vehicle Settings from the menu.

3464513

**Restore Vehicle Settings** 

Warning! You are about to restore all vehicle customization settings. Press CONFIRM to continue.