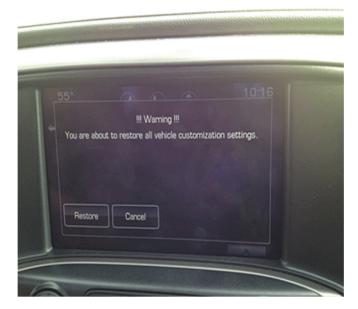

3464520

3464522

5. Press the Restore button.

3464523

6. Press OK button to return to Return to Factory Settings menu.

3464524

7. Press the HOME button on the faceplate from this screen.