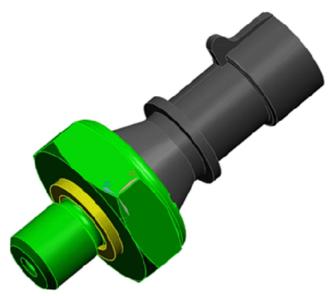

## **Condition/Concern**

If replacement or removal of the oil pressure switch is necessary, it is important to torque the switch to the right specification. There is the possibility to have one of two switches available for replacement. Each switch has a different torque specification depending on which engine they are used on. Please see pictures below for reference.

## LUW and LWE Oil Pressure Switch - 40 N·m (30 lb ft)

3607549

LUW, LWE, LUJ, LUV & LUU Oil Pressure Switch – 20 N·m (15 lb ft)

3607551