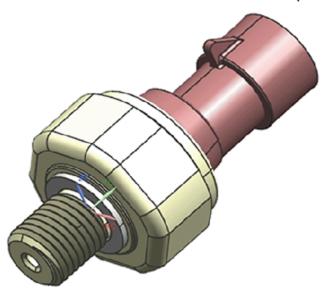

## **Condition/Concern**

If replacement or removal of the oil pressure switch is necessary, it is important to torque the switch to the right specification. There is the possibility to have one of two switches available for replacement. Each switch has a different torque specification depending on which engine they are used on. Please see pictures below for reference.

## LUW and LWE Oil Pressure Switch - 40 N·m (30 lb ft)

3607549

LUW, LWE, LUJ, LUV & LUU Oil Pressure Switch – 20 N·m (15 lb ft)

3607551