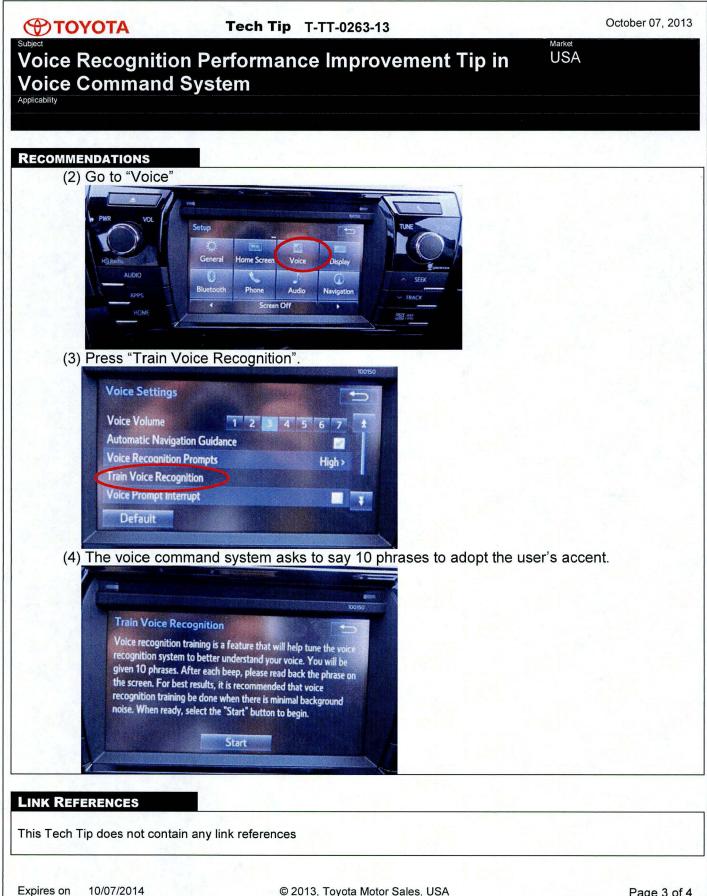

|                                                     | gnition Perforn                                                                                                                                 | nance Impro                                                                                                                                                                 | ovement T                                                      | ip in USA                                |               |
|-----------------------------------------------------|-------------------------------------------------------------------------------------------------------------------------------------------------|-----------------------------------------------------------------------------------------------------------------------------------------------------------------------------|----------------------------------------------------------------|------------------------------------------|---------------|
| ervice Category<br>Audio/Visual/Te                  | mand System                                                                                                                                     | Sect<br>Na                                                                                                                                                                  | <sup>ion</sup><br>avigation/Multi                              | i Info Display                           |               |
| 4MY Corolla, S                                      | Sequoia, Tundra, 4Rui                                                                                                                           |                                                                                                                                                                             |                                                                |                                          |               |
| APPLICABLE VE                                       | HICLES                                                                                                                                          |                                                                                                                                                                             |                                                                |                                          |               |
| 2014<br>2014                                        | Tundra<br>4Runner                                                                                                                               |                                                                                                                                                                             | 014<br>014                                                     | Tacoma<br>Sequoia                        |               |
| 2014                                                | Corolla                                                                                                                                         |                                                                                                                                                                             |                                                                |                                          |               |
|                                                     | s may experience diff<br>ew features to improv                                                                                                  |                                                                                                                                                                             |                                                                |                                          | ew multimedia |
| ECOMMENDATI                                         | ONS                                                                                                                                             |                                                                                                                                                                             | 1218                                                           |                                          |               |
| *Voice inte<br>can say a                            | voice interruption moc<br>erruption mode is whe<br>a command when you<br>h, it is easier to pick up<br>mand.                                    | le* is ON. If it is (<br>re you can say a<br>see an orange s                                                                                                                | command where peaker circles                                   | nile voice prompt i<br>d below. When thi | s feature is  |
| *Voice inte<br>can say a<br>turned or<br>for a com  | erruption mode is whe<br>a command when you<br>h, it is easier to pick up<br>mand.<br>Main ♪ Audio_ @ 1                                         | de* is ON. If it is (<br>re you can say a<br>see an orange s<br>o external noise b<br>roose<br>Navi 18 Info @Entune<br>ngs like<br>e Mix"<br>n address"<br>iD"<br>est Hits" | ON, please tu<br>command wh<br>peaker circled<br>because the n | nile voice prompt i<br>d below. When thi | s feature is  |
| *Voice inter<br>can say a<br>turned or<br>for a com | A command when you<br>a command when you<br>a, it is easier to pick up<br>amand.<br>Main<br>Main<br>Main<br>Main<br>Main<br>Main<br>Main<br>Mai | de* is ON. If it is of<br>re you can say a<br>see an orange s<br>o external noise b<br>Navi 18 Info @Entune<br>ngs like<br>e Mix"<br>n address"<br>HD"<br>est Hits"<br>ark" | ON, please tu<br>command wh<br>peaker circled<br>because the n | nile voice prompt i<br>d below. When thi | s feature is  |