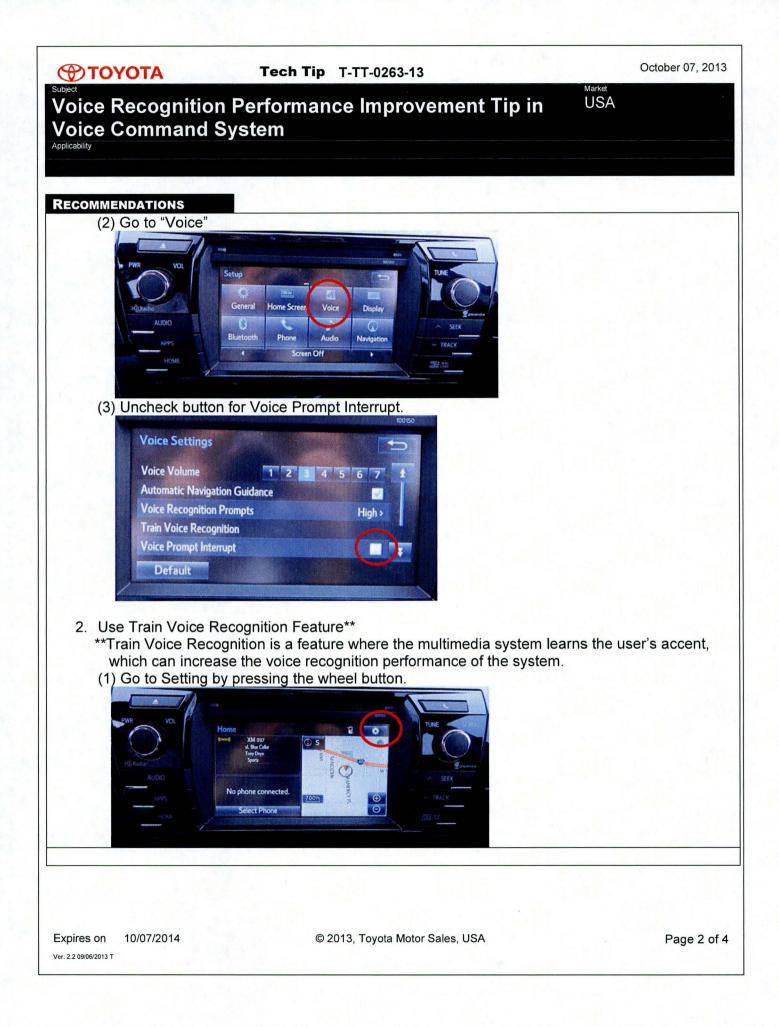

|                                                     | gnition Perforn                                                                                                                                 | nance Impro                                                                                                                                                                 | ovement T                                                      | ip in USA                                |               |
|-----------------------------------------------------|-------------------------------------------------------------------------------------------------------------------------------------------------|-----------------------------------------------------------------------------------------------------------------------------------------------------------------------------|----------------------------------------------------------------|------------------------------------------|---------------|
| ervice Category<br>Audio/Visual/Te                  | mand System                                                                                                                                     | Sect<br>Na                                                                                                                                                                  | <sup>ion</sup><br>avigation/Multi                              | i Info Display                           |               |
| 4MY Corolla, S                                      | Sequoia, Tundra, 4Rui                                                                                                                           |                                                                                                                                                                             |                                                                |                                          |               |
| APPLICABLE VE                                       | HICLES                                                                                                                                          |                                                                                                                                                                             |                                                                |                                          |               |
| 2014<br>2014                                        | Tundra<br>4Runner                                                                                                                               |                                                                                                                                                                             | 014<br>014                                                     | Tacoma<br>Sequoia                        |               |
| 2014                                                | Corolla                                                                                                                                         |                                                                                                                                                                             |                                                                |                                          |               |
|                                                     | s may experience diff<br>ew features to improv                                                                                                  |                                                                                                                                                                             |                                                                |                                          | ew multimedia |
| ECOMMENDATI                                         | ONS                                                                                                                                             |                                                                                                                                                                             | 1218                                                           |                                          |               |
| *Voice inte<br>can say a                            | voice interruption moc<br>erruption mode is whe<br>a command when you<br>h, it is easier to pick up<br>mand.                                    | le* is ON. If it is (<br>re you can say a<br>see an orange s                                                                                                                | command where peaker circles                                   | nile voice prompt i<br>d below. When thi | s feature is  |
| *Voice inte<br>can say a<br>turned or<br>for a com  | erruption mode is whe<br>a command when you<br>h, it is easier to pick up<br>mand.<br>Main ♪ Audio_ @ 1                                         | de* is ON. If it is (<br>re you can say a<br>see an orange s<br>o external noise b<br>roose<br>Navi 18 Info @Entune<br>ngs like<br>e Mix"<br>n address"<br>iD"<br>est Hits" | ON, please tu<br>command wh<br>peaker circled<br>because the n | nile voice prompt i<br>d below. When thi | s feature is  |
| *Voice inter<br>can say a<br>turned or<br>for a com | A command when you<br>a command when you<br>a, it is easier to pick up<br>amand.<br>Main<br>Main<br>Main<br>Main<br>Main<br>Main<br>Main<br>Mai | de* is ON. If it is of<br>re you can say a<br>see an orange s<br>o external noise b<br>Navi 18 Info @Entune<br>ngs like<br>e Mix"<br>n address"<br>HD"<br>est Hits"<br>ark" | ON, please tu<br>command wh<br>peaker circled<br>because the n | nile voice prompt i<br>d below. When thi | s feature is  |