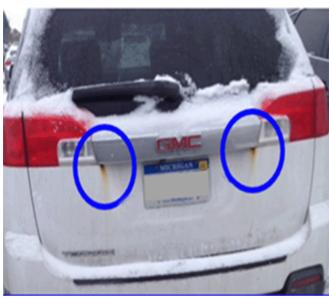

vehicles.

This Bulletin has been revised to update the Equinox model Parts Information. Please discard Corporate Bulletin Number 15-08-51-001A.

4252404

On some vehicles, due to the applique contacting and rubbing on the liftgate painted surface, rust spots (shown circled above) may be evident at the lower corners of the center chrome applique on the rear liftgate.