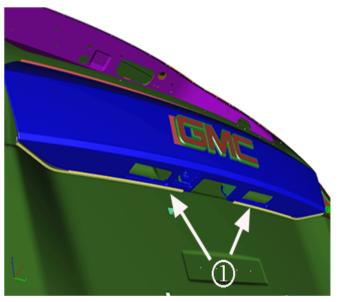

4252408

• For Terrain models, a two piece insulator is available as a service part, separate from the applique assembly. After repairing the rust condition, the new insulator parts (1) should be installed between the original applique and the liftgate. Refer to Rear Closure Center Applique Insulator Replacement (GMC) in SI.