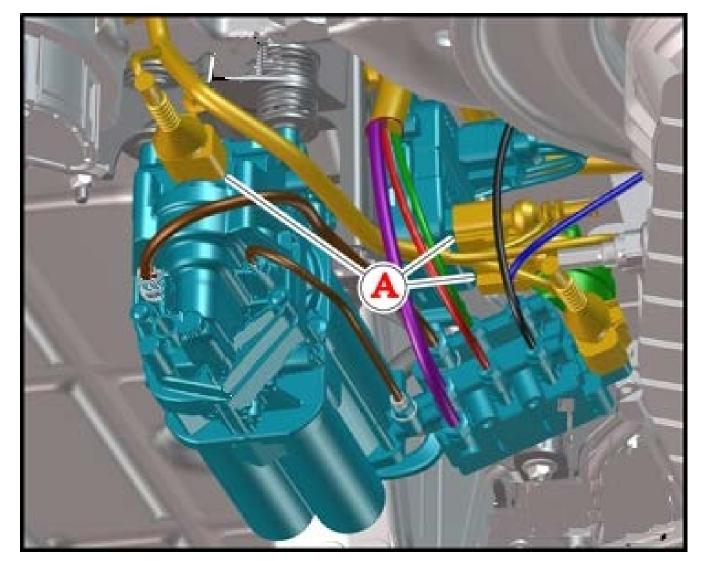

## **Additional Checks**

Carry out a "push - pull" check on valve block air pipes to confirm adequate retention.

Ensure the three electrical connectors – "A" - on the Air Supply Unit are fully secure – figure 4.

Figure 4