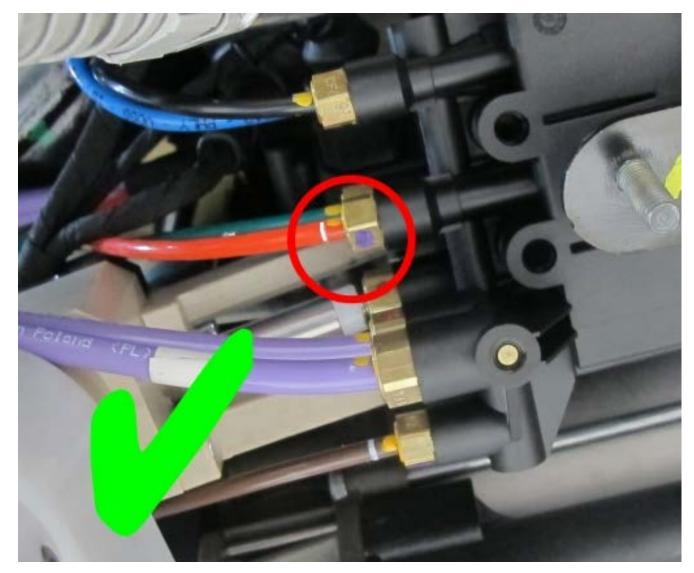

#### Work

Remove the Air Supply Unit cover – refer to Repair Group.43, Self-Levelling Air Spring System, Air Suspension, Air Supply Unit – To remove and fit.

Visually inspect the White timing marks on each pipe connected to the Valve Block. There are two timing marks on each pipe, if correctly positioned it is only possible to see one of the timing marks – figure 2.

Figure 2

Where two timing marks are visible – figure 3 – pipes should be repositioned into the valve block as shown in figure 2 – refer to Repair Group.43, Self-Levelling Air Spring System, Air Suspension, Solenoid Valve Block – To remove and fit.