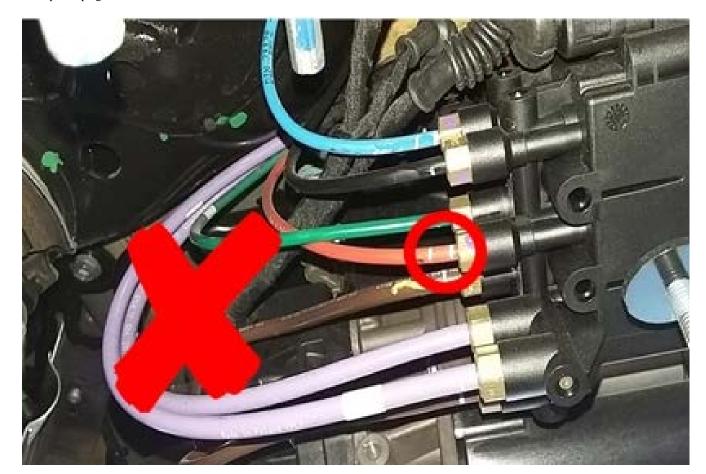

Figure 2

Where two timing marks are visible – figure 3 – pipes should be repositioned into the valve block as shown in figure 2 – refer to Repair Group.43, Self-Levelling Air Spring System, Air Suspension, Solenoid Valve Block – To remove and fit.

If a pipe needs to be repositioned, inspect the internal olive for damage and replace as necessary

Figure 3