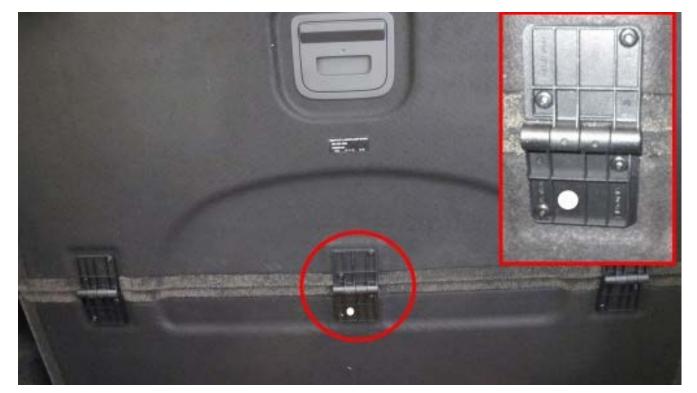

#### Check

If the vehicle is not already listed as repaired within the "repair history" (Elsa Pro) check for the presence of a white completion mark on the centre hinge, underside of the luggage compartment floor – figure 5.

## Identification

White completion mark on the centre hinge, underside of the luggage compartment floor – figure 5.

Figure 5