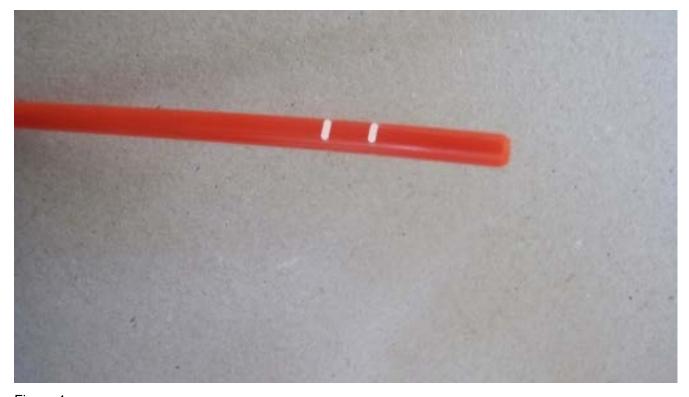

### Remedy

Air pipes to be checked and if required correctly repositioned. White timing marks are used to identify the correct fitting location – figure 1.

Figure 1

#### Work

Remove the Air Supply Unit cover – refer to Repair Group.43, Self-Levelling Air Spring System, Air Suspension, Air Supply Unit – To remove and fit.

Visually inspect the White timing marks on each pipe connected to the Valve Block. There are two timing marks on each pipe, if correctly positioned it is only possible to see one of the timing marks – figure 2.