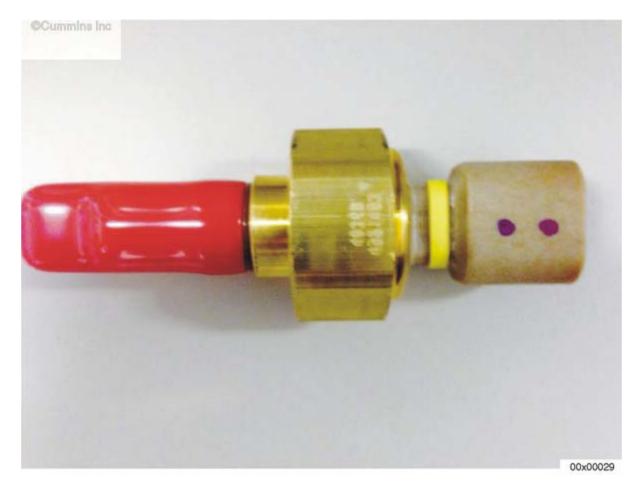

00x00028

Figure 1

Screening and certification of Cummins® Part Number 4921483 intake manifold temperature sensors within the affected range began 01 May 2014. Certified parts are marked with two dark-colored dots on the sensor connector body as shown below in Figure 2. On unpainted parts, this marking can easily be identified. On painted engines, however, it may be necessary to carefully remove the paint from this area of the sensor to inspect for certification marking. Other markings in other locations do **not** indicate a certified sensor.

Figure 2

## Resolution

Replace the intake manifold temperature sensor with either a certified part identified by two dark-colored dots marked on the sensor body as shown in Figure 2, or a part produced with a date code later than 01 May 2014 (4121x where "x" represents any shift A, B, or C).