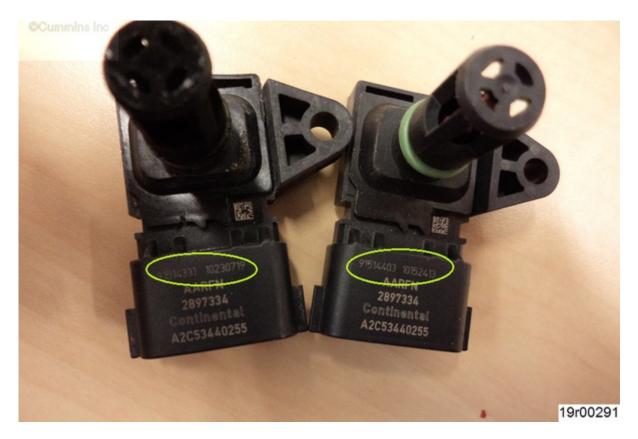

#### **Verification Steps**

- 1. Use INSITE™ electronic service tool to check for active or inactive Fault Code(s) 2973, 122, 123, 124, or 125.
- 2. If any of the fault codes listed above are present, remove the intake manifold pressure/temperature sensor and confirm that the part number is 2897334. The part number can be found on the connector.
- 3. If the part number is 2897334, locate the 16-digit serial number on the intake manifold pressure/temperature sensor connector. See Figure 2 below.
- 4. If the serial number is 91514383xxxxxxxx or above, published troubleshooting should be resumed.
- 5. If the serial number is 91514382xxxxxxxx or below, reference Resolution section below.

Figure 2, Serial Number Location on the Intake Manifold Pressure/Temperature Sensor.