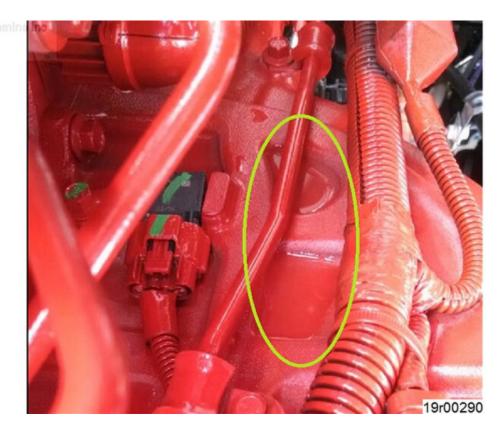

<u>NOTE</u>: This issue does not affect obsolete intake manifold pressure/temperature sensor, Part Number 2872784.

Figure 1, Water Accumulation On The Air Intake Manifold.