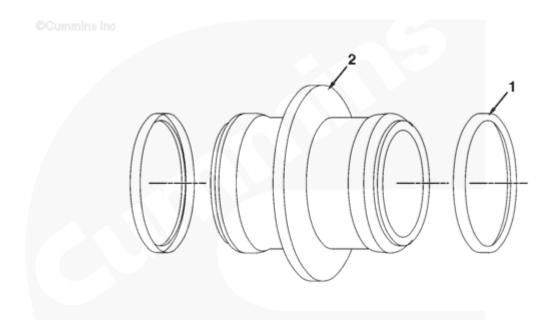

| Reference Number | Item Number | Quantity | Item Name                     |
|------------------|-------------|----------|-------------------------------|
| 1                | 3683940     | 2        | Seal, Exhaust Manifold        |
| 2                | 3688486     | 1        | Pipe, Exhaust Outlet          |
| Assembly         | 3689355     | 1        | Assembly, Exhaust Outlet Pipe |