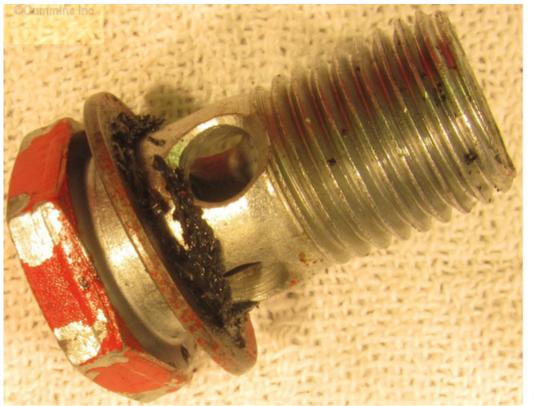

05r00019

Figure 1, Fuel Pump Inlet Banjo Sealing Washer Debris

### Issue

Engines have returned after previous repair with injector fault codes 1139, 1141, 1142, 1143, 1144, or 1145. The root cause of these fault codes is debris from the fuel pump inlet banjo sealing washer, Part Number 3963988 or 3963991, blocking the fuel returned from the fuel pump head. The most common occurrences have been noted with the following campaigns.

# Verification

It is critical that fuel system clean care is followed during removal and installation of the fuel supply line. The presence of debris can **not** be verified after it is introduced. The location where the debris accumulates is **not** visible during service.