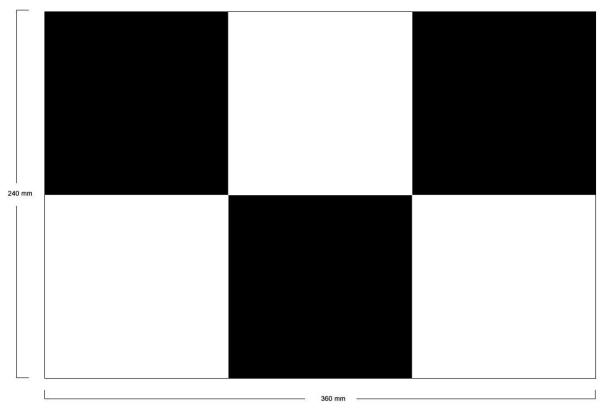

- 1. Print 2 copies each of the images on pages 3 and 4.
- 2. The printed images must be trimmed and taped together to create 2 identical targets like the one shown in Figure 1.
  - Height: 240 mm (9.45 inch) edge of black square to edge of black square
  - Width: 360 mm (14.2 inch) edge of black square to edge of black square

**NOTE**: Make sure to measure your target to confirm its size. Not all printers print at the same specification.

Figure 1

- 3. Place the targets for use on a board or wall using the dimensions in the amended ESM pages.
  - Figure 2 is an example of target placement.