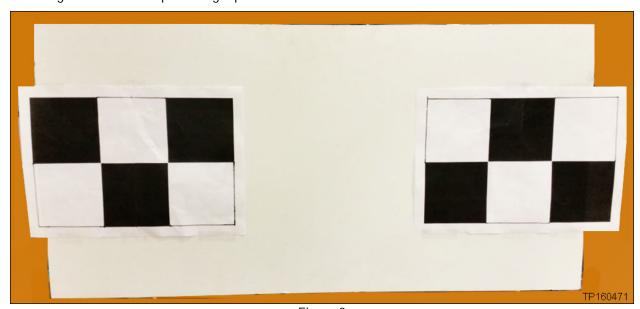

**NOTE**: Make sure to measure your target to confirm its size. Not all printers print at the same specification.

Figure 1

- 3. Place the targets for use on a board or wall using the dimensions in the amended ESM pages.
  - Figure 2 is an example of target placement.

Figure 2

2/4 ITB16-028

3/4 ITB16-028

4/4 ITB16-028