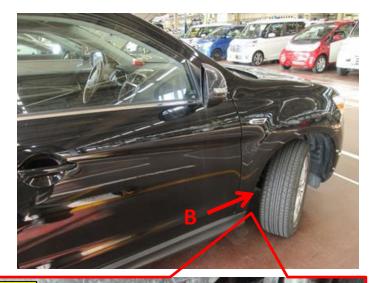

## Photo check list

| No. | Subject 1               | Subject 2                                                            | Photo file name |
|-----|-------------------------|----------------------------------------------------------------------|-----------------|
| A03 | Cross member (Close-up) | Lower Control Arm / Cross Member Area (front to rear view <rh>)</rh> |                 |
| A04 | Cross member (Close-up) | Lower Control Arm / Cross Member Area (front to rear view <lh>)</lh> |                 |
| A07 | Cross member            | Rear to front view (overview)                                        |                 |
| B01 | Cross member            | Side view (LH)                                                       |                 |
| B02 | Cross member            | Side view (RH)                                                       |                 |
| C02 | Rear suspension         | Front to rear view                                                   |                 |

## Side view of cross member

Image from A

Image from B