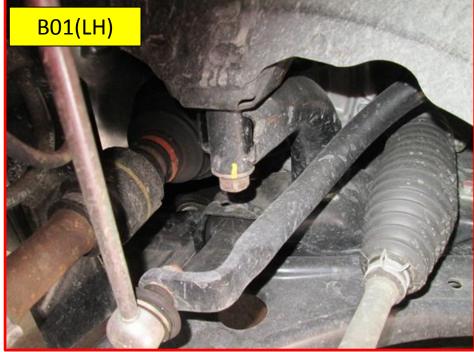

## Photo check list

| No. | Subject 1               | Subject 2                                                            | Photo file name |
|-----|-------------------------|----------------------------------------------------------------------|-----------------|
| A03 | Cross member (Close-up) | Lower Control Arm / Cross Member Area (front to rear view <rh>)</rh> |                 |
| A04 | Cross member (Close-up) | Lower Control Arm / Cross Member Area (front to rear view <lh>)</lh> |                 |
| A07 | Cross member            | Rear to front view (overview)                                        |                 |
| B01 | Cross member            | Side view (LH)                                                       |                 |
| B02 | Cross member            | Side view (RH)                                                       |                 |
| C02 | Rear suspension         | Front to rear view                                                   |                 |

## Side view of cross member

Image from A

Image from B