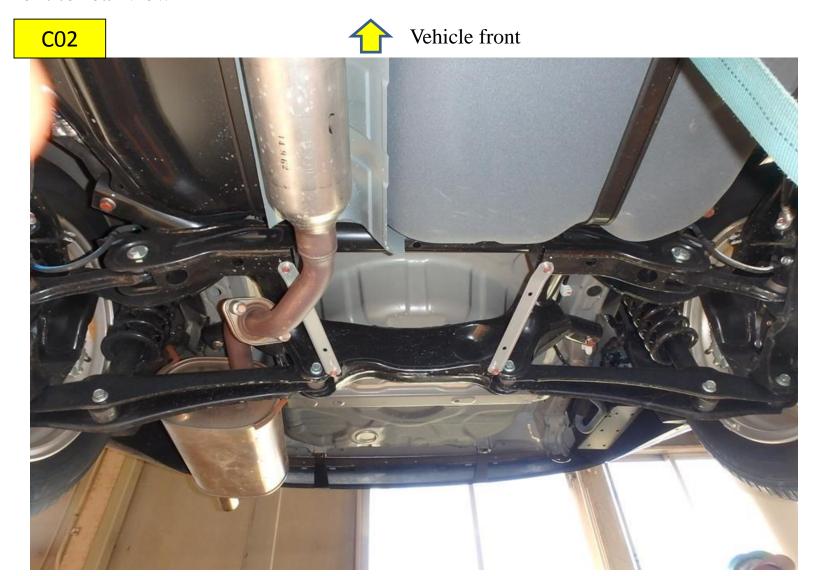

## Photo check list

| No. | Subject 1               | Subject 2                                                            | Photo file name |
|-----|-------------------------|----------------------------------------------------------------------|-----------------|
| A03 | Cross member (Close-up) | Lower Control Arm / Cross Member Area (front to rear view <rh>)</rh> |                 |
| A04 | Cross member (Close-up) | Lower Control Arm / Cross Member Area (front to rear view <lh>)</lh> |                 |
| A07 | Cross member            | Rear to front view (overview)                                        |                 |
| B01 | Cross member            | Side view (LH)                                                       |                 |
| B02 | Cross member            | Side view (RH)                                                       |                 |
| C02 | Rear suspension         | Front to rear view                                                   |                 |

## Rear suspension

Front to rear view