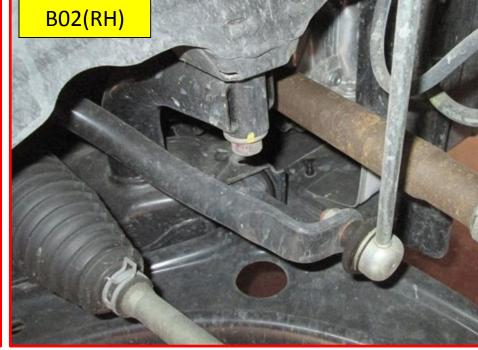

## Photo check list

| No. | Subject 1               | Subject 2                                                            | Photo file name |
|-----|-------------------------|----------------------------------------------------------------------|-----------------|
| A03 | Cross member (Close-up) | Lower Control Arm / Cross Member Area (front to rear view <rh>)</rh> |                 |
| A04 | Cross member (Close-up) | Lower Control Arm / Cross Member Area (front to rear view <lh>)</lh> |                 |
| A07 | Cross member            | Rear to front view (overview)                                        |                 |
| B01 | Cross member            | Side view (LH)                                                       |                 |
| B02 | Cross member            | Side view (RH)                                                       |                 |
| C02 | Rear suspension         | Front to rear view                                                   |                 |

## Side view of cross member

Image from A

Image from B