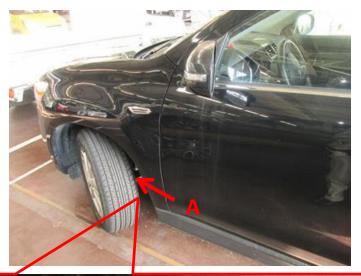

## Photo check list

| No. | Subject 1               | Subject 2                                                            | Photo file name |
|-----|-------------------------|----------------------------------------------------------------------|-----------------|
| A03 | Cross member (Close-up) | Lower Control Arm / Cross Member Area (front to rear view <rh>)</rh> |                 |
| A04 | Cross member (Close-up) | Lower Control Arm / Cross Member Area (front to rear view <lh>)</lh> |                 |
| A07 | Cross member            | Rear to front view (overview)                                        |                 |
| B01 | Cross member            | Side view (LH)                                                       |                 |
| B02 | Cross member            | Side view (RH)                                                       |                 |
| C02 | Rear suspension         | Front to rear view                                                   |                 |

## Side view of cross member

Image from A

Image from B