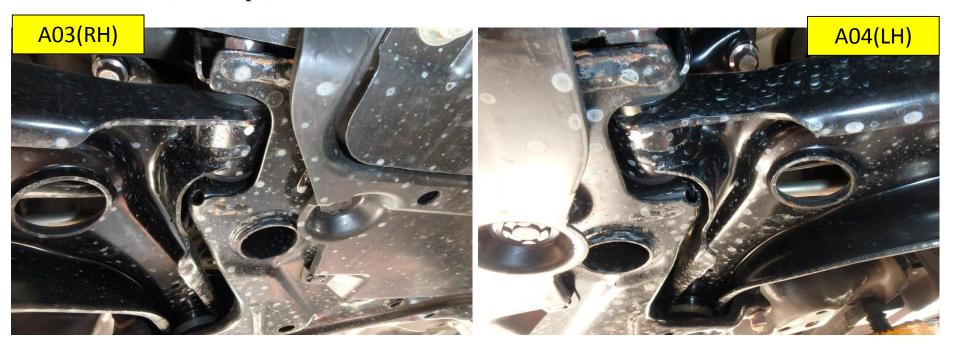

## Photo check list

| No. | Subject 1               | Subject 2                                                            | Photo file name |
|-----|-------------------------|----------------------------------------------------------------------|-----------------|
| A03 | Cross member (Close-up) | Lower Control Arm / Cross Member Area (front to rear view <rh>)</rh> |                 |
| A04 | Cross member (Close-up) | Lower Control Arm / Cross Member Area (front to rear view <lh>)</lh> |                 |
| A07 | Cross member            | Rear to front view (overview)                                        |                 |
| B01 | Cross member            | Side view (LH)                                                       |                 |
| B02 | Cross member            | Side view (RH)                                                       |                 |
| C02 | Rear suspension         | Front to rear view                                                   |                 |

Cross member (Close-up ) Lower Control Arm / Cross Member Area

Cross member (view from rear to front)
Overview