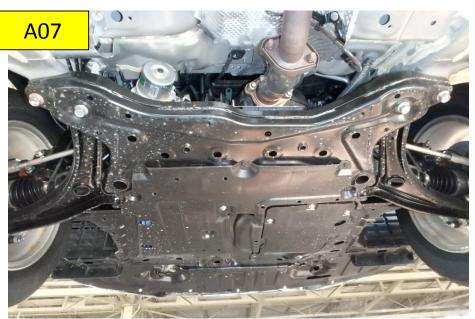

## Photo check list

| No. | Subject 1               | Subject 2                                                            | Photo file name |
|-----|-------------------------|----------------------------------------------------------------------|-----------------|
| A03 | Cross member (Close-up) | Lower Control Arm / Cross Member Area (front to rear view <rh>)</rh> |                 |
| A04 | Cross member (Close-up) | Lower Control Arm / Cross Member Area (front to rear view <lh>)</lh> |                 |
| A07 | Cross member            | Rear to front view (overview)                                        |                 |
| B01 | Cross member            | Side view (LH)                                                       |                 |
| B02 | Cross member            | Side view (RH)                                                       |                 |
| C02 | Rear suspension         | Front to rear view                                                   |                 |

Cross member (Close-up ) Lower Control Arm / Cross Member Area

Cross member (view from rear to front)
Overview