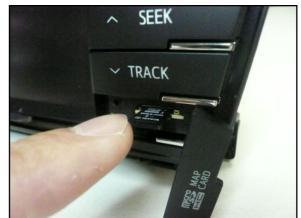

#### **Repair Procedure**

- 1. Confirm that one or more of the conditions listed in the Introduction are present.
- 2. Remove the original Map Micro SD Card from the head unit.
  - A. Open the Map Micro SD Card cover on the radio faceplate.

#### **NOTE**

The appearance of the radio faceplate may vary by model.

Figure 1.

B. Push the Map Micro SD Card to eject it from the slot.

#### **NOTE**

Map Micro SD Card orientation may vary by model.

Figure 2.