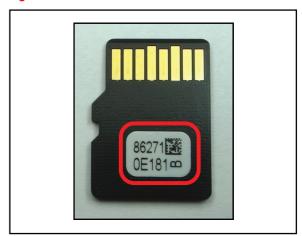

#### **NOTE**

New part number 86271-0E181 displays as 86271-0E181B on the Map Micro SD Card.

## **Repair Procedure (Continued)**

**TOYOTA** 

- 3. Confirm the part number of the Map Micro SD Card.
  - If the part number is 86271-0E180/0E181 or 86271-35010/35011, proceed to step 4.

Figure 3.

 If the part number is 86271-0E181B or 86271-35011B, STOP – this bulletin does NOT apply.