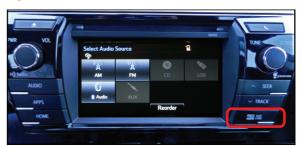

#### **Repair Procedure**

- 1. Confirm that one or more of the conditions listed in the Introduction are present.
- 2. Remove the original Map Micro SD Card from the head unit.
  - A. Open the Map Micro SD Card cover on the radio faceplate.

#### **NOTE**

The appearance of the radio faceplate may vary by model.

Figure 1.

B. Push the Map Micro SD Card to eject it from the slot.