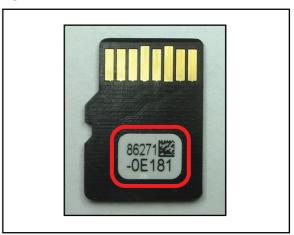

## **Repair Procedure (Continued)**

**TOYOTA** 

- 3. Confirm the part number of the Map Micro SD Card.
  - If the part number is 86271-0E180/0E181 or 86271-35010/35011, proceed to step 4.

Figure 3.

 If the part number is 86271-0E181B or 86271-35011B, STOP – this bulletin does NOT apply.