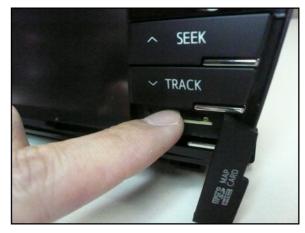

#### **NOTE**

The appearance of the radio faceplate may vary by model.

Figure 1.

B. Push the Map Micro SD Card to eject it from the slot.

#### **NOTE**

Map Micro SD Card orientation may vary by model.

Figure 2.