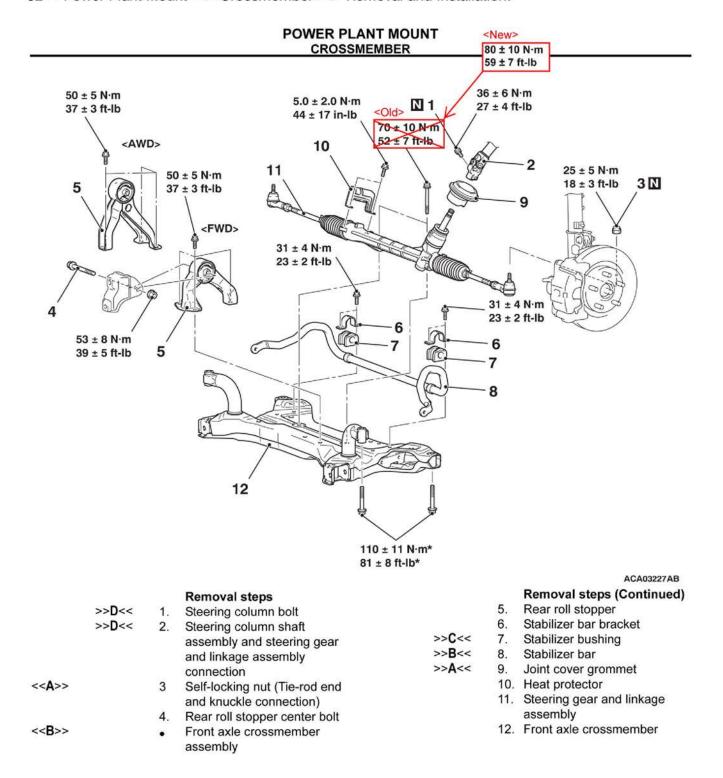

### POWER PLANT MOUNT CROSSMEMBER

<<A>>>

#### Removal steps

- Steering column bolt (Steering column shaft assembly and steering gear & linkage connection) (Refer to GROUP 37 – Steering Shaft P. 37-69)
- Self-locking nut (Tie-rod end and knuckle connection) (Refer to GROUP 26 – Front Axle Hub Assembly P.26-9).
- Stabilizer link and stabilizer bar connection nut (Refer to GROUP 33 – Stabilizer Bar P.33-21).

## ACD00212AC Removal steps (Continued)

- Front end side panel mounting bolt (Refer to GROUP 42A – Loose Panel P.42A-247).
- Front suspension crossmember assembly
- >>A<< 2. Joint cover grommet
  - 3. Heat protector <3.0 L Engine>
  - Stabilizer bar (Refer to GROUP 33

     Stabilizer Bar P.33-21).
  - Steering gear and linkage assembly
  - 6. Front suspension crossmember

Please make the indicated changes to the 2011 – 2016 Outlander Sport/RVR Service Manual, Group 32 – Power Plant Mount –> Crossmember –> Removal and Installation.