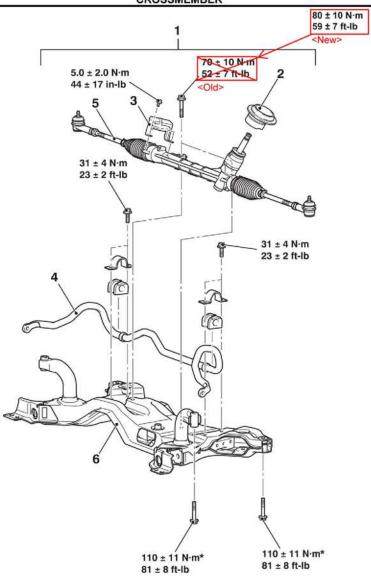

### POWER PLANT MOUNT CROSSMEMBER

<<A>>>

#### Removal steps

- Steering column bolt (Steering column shaft assembly and steering gear & linkage connection) (Refer to GROUP 37 – Steering Shaft P. 37-69)
- Self-locking nut (Tie-rod end and knuckle connection) (Refer to GROUP 26 – Front Axle Hub Assembly P.26-9).
- Stabilizer link and stabilizer bar connection nut (Refer to GROUP 33 – Stabilizer Bar P.33-21).

## ACD00212AC Removal steps (Continued)

- Front end side panel mounting bolt (Refer to GROUP 42A – Loose Panel P.42A-247).
- Front suspension crossmember assembly
- >>A<< 2. Joint cover grommet
  - 3. Heat protector <3.0 L Engine>
  - Stabilizer bar (Refer to GROUP 33

     Stabilizer Bar P.33-21).
  - Steering gear and linkage assembly
  - 6. Front suspension crossmember

Please make the indicated changes to the 2011 – 2016 Outlander Sport/RVR Service Manual, Group 32 – Power Plant Mount –> Crossmember –> Removal and Installation.