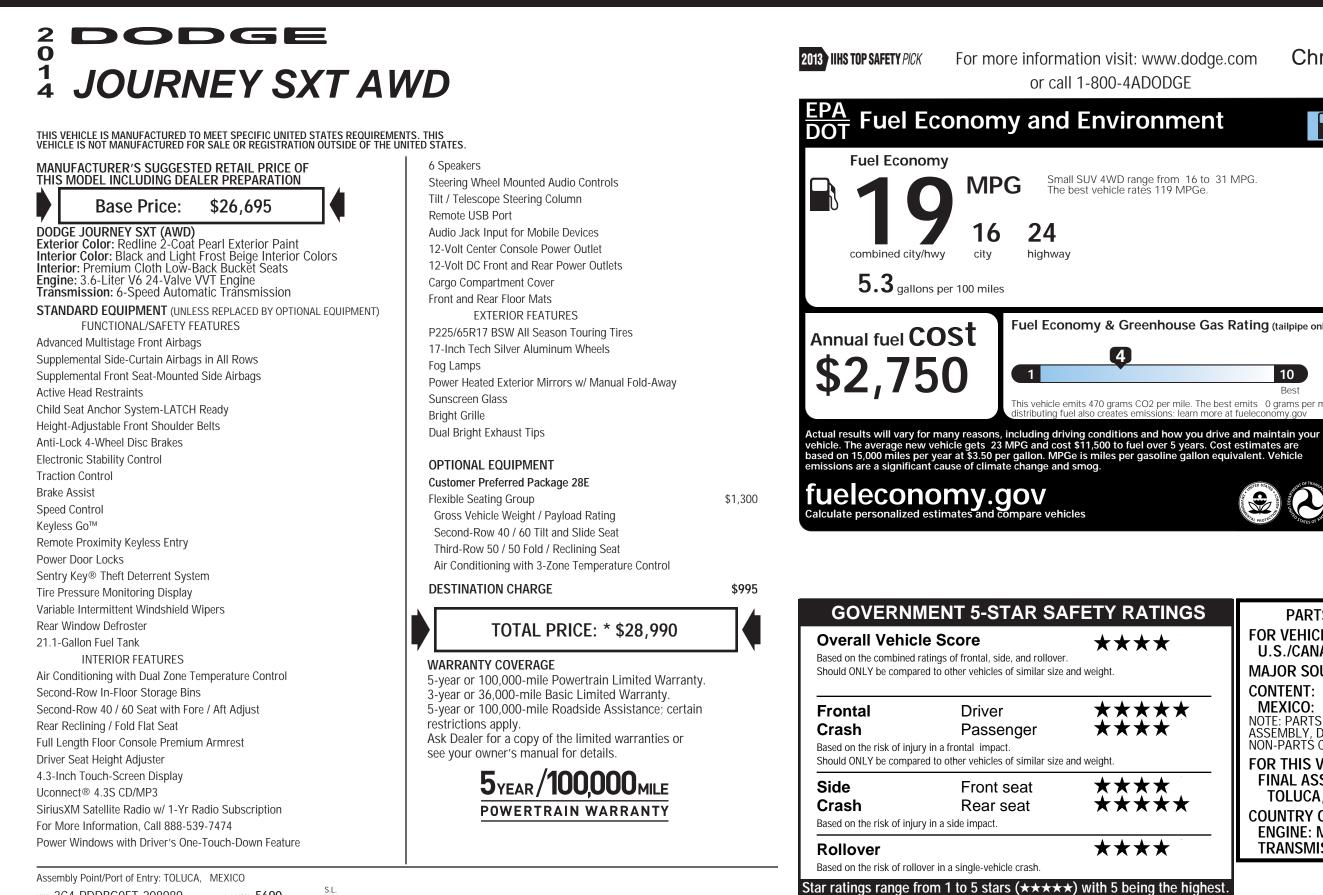

VIN: 3C4-PDDBG0ET-208989 L4-VON: 5690

THIS LABEL IS ADDED TO THIS VEHICLE TO COMPLY WITH FEDERAL LAW. THE LABEL CANNOT BE REMOVED OR ALTERED PRIOR TO DELIVERY TO THE ULTIMATE PURCHASER. \* STATE AND/OR LOCAL TAXES IF ANY, LICENSE AND TITLE FEES AND DEALER SUPPLIED AND INSTALLED OPTIONS AND ACCESSORIES ARE NOT INCLUDED IN THIS PRICE. DISCOUNT, IF ANY, IS BASED ON PRICE OF OPTIONS IF PURCHASED SEPARATELY.

## Chrysler Group LLC **Gasoline Vehicle** You spend Small SUV 4WD range from 16 to 31 MPG. more in fuel costs over 5 years compared to the average new vehicle. Fuel Economy & Greenhouse Gas Rating (tailpipe only) Smog Rating (tailpipe only) 6 10 10 Best This vehicle emits 470 grams CO2 per mile. The best emits 0 grams per mile (tailpipe only). Producing and stributing fuel also creates emissions. learn more at fueleconomy gov Smartphone QR Code™