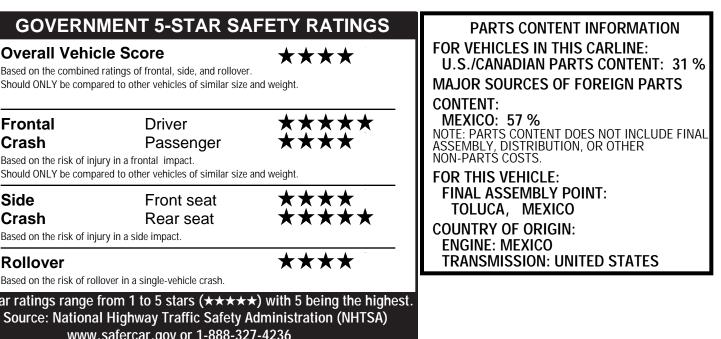

www.safercar.gov or 1-888-327-4236 The safety ratings above are based on Federal Government tests of particular vehicles