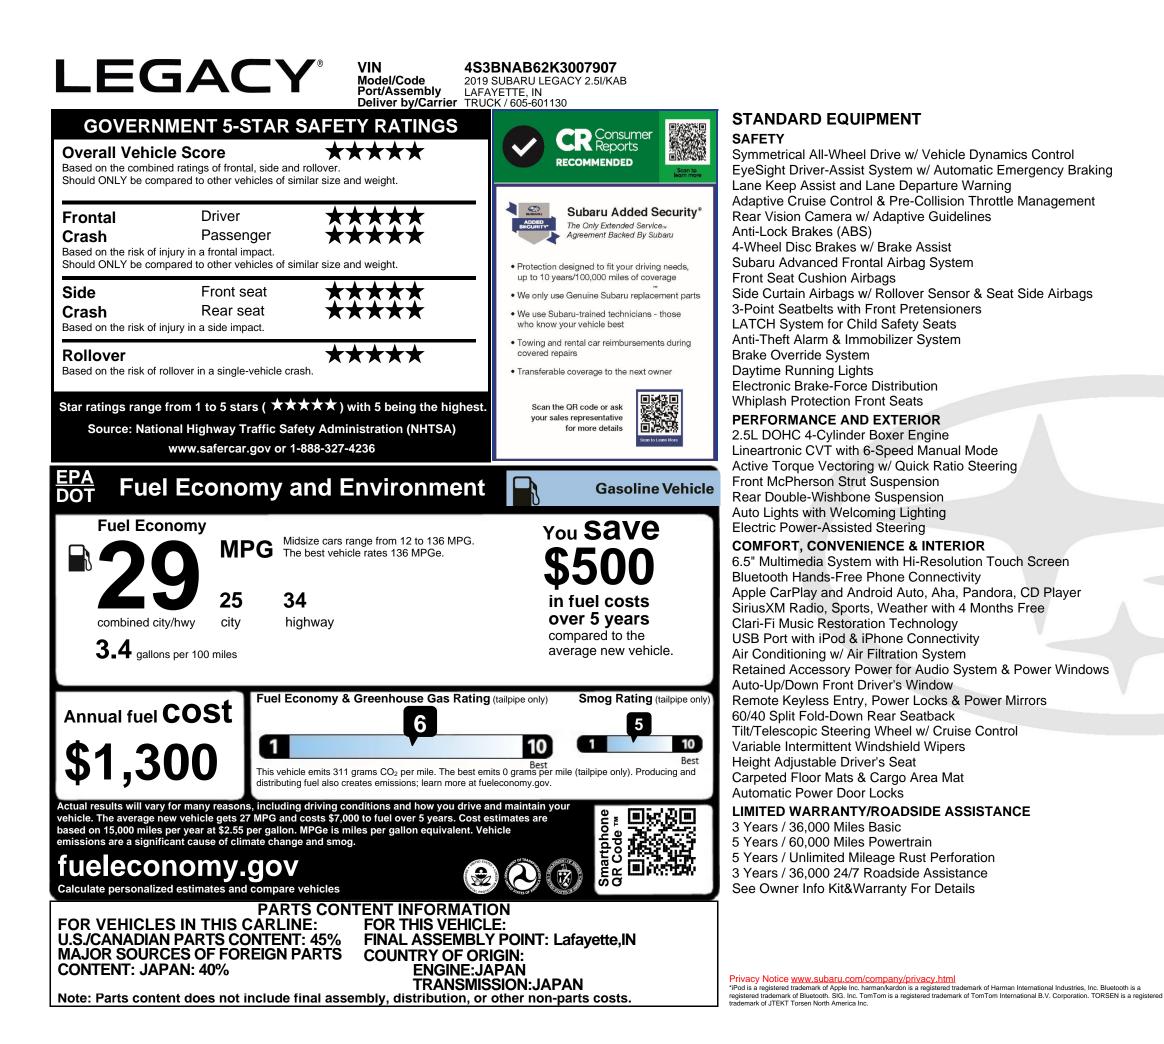

Man Exte Full Opti ALLC 17-In ALLC ALLC Splas

## **OPTIONAL EQUIPMENT AND OTHER ITEMS**

| Manufacturer's Suggested Retail Price  | \$22,545.00 |
|----------------------------------------|-------------|
| Exterior Color: Ice Silver Metallic    |             |
| Full Tank of Gas                       | INCLD       |
| Option Package: 02                     |             |
| ALLOY WHEEL PKG SUGGESTED VALUE        | \$715.00    |
| 17-Inch Alloy Wheels w/ Machine Finish |             |
| ALLOY WHEEL PACKAGE DISCOUNT           | -\$365.00   |
| ALLOY WHEEL PACKAGE PRICE              | \$350.00    |
| Splash Guards                          | \$170.00    |
| Cargo Tray                             | \$81.00     |

**Destination and Delivery Total Suggested Retail Price** 

\$885.00 \$24.031.00

THIS LABEL HAS BEEN APPLIED PURSUANT TO FEDERAL LAW, DO NOT REMOVE OR ALTER PRIOR TO THE DELIVERY TO THE UI TIMATE PURCHASER