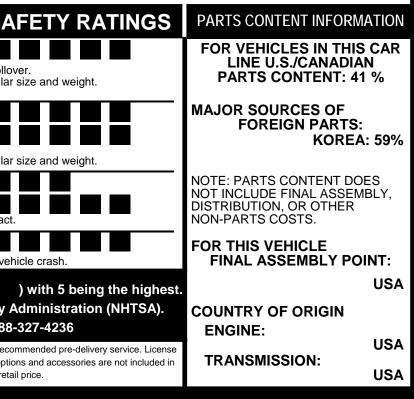

| 2012 OPTIMA SXMODEL/OPT.CODE:55282 / 065EXTERIOR COLOR:SNOW WHITE PEARLINTERIOR COLOR:BLACKVEHICLE ID NUMBER:5XXGR4A60CG010271PORT OF ENTRY:WEST POINT                                                                                                                                                                                                                                                                                                                                                                                                                                                                                                                                                                                                                                                                                                                                                                                                                                                                                                                                                                                                                                                                                                                                                                                                                                                                                                                                                                                                                                                                                                                                                                                                                                                                                                                                                                                                                                                                                                                                                                         | Sold To: CA140 Ship To: CA140<br>Glendale Kia<br>2242 N. SAN FERNANDO ROAD<br>LOS ANGELES CA 90065                                                                                                                                                                                                                                                                                                                                                                                                                                                                                                                                                                                        |                                                               |                                                                                                                                                                                                                                                                                                                                                                                                                                                                                                                                                                                                                                                                                                                                                                                                                                                                                                                                                                                                                                                                                                                                                                                                                                                                                                                                                                                                                                                                                                                                                                                                                                                                                                                                                                                                                                                                                                                                                                                                                                                                                                                                                                                                                                                                                                                                                                                                                                                                                                                                                                                                                                                                                                                                      |
|--------------------------------------------------------------------------------------------------------------------------------------------------------------------------------------------------------------------------------------------------------------------------------------------------------------------------------------------------------------------------------------------------------------------------------------------------------------------------------------------------------------------------------------------------------------------------------------------------------------------------------------------------------------------------------------------------------------------------------------------------------------------------------------------------------------------------------------------------------------------------------------------------------------------------------------------------------------------------------------------------------------------------------------------------------------------------------------------------------------------------------------------------------------------------------------------------------------------------------------------------------------------------------------------------------------------------------------------------------------------------------------------------------------------------------------------------------------------------------------------------------------------------------------------------------------------------------------------------------------------------------------------------------------------------------------------------------------------------------------------------------------------------------------------------------------------------------------------------------------------------------------------------------------------------------------------------------------------------------------------------------------------------------------------------------------------------------------------------------------------------------|-------------------------------------------------------------------------------------------------------------------------------------------------------------------------------------------------------------------------------------------------------------------------------------------------------------------------------------------------------------------------------------------------------------------------------------------------------------------------------------------------------------------------------------------------------------------------------------------------------------------------------------------------------------------------------------------|---------------------------------------------------------------|--------------------------------------------------------------------------------------------------------------------------------------------------------------------------------------------------------------------------------------------------------------------------------------------------------------------------------------------------------------------------------------------------------------------------------------------------------------------------------------------------------------------------------------------------------------------------------------------------------------------------------------------------------------------------------------------------------------------------------------------------------------------------------------------------------------------------------------------------------------------------------------------------------------------------------------------------------------------------------------------------------------------------------------------------------------------------------------------------------------------------------------------------------------------------------------------------------------------------------------------------------------------------------------------------------------------------------------------------------------------------------------------------------------------------------------------------------------------------------------------------------------------------------------------------------------------------------------------------------------------------------------------------------------------------------------------------------------------------------------------------------------------------------------------------------------------------------------------------------------------------------------------------------------------------------------------------------------------------------------------------------------------------------------------------------------------------------------------------------------------------------------------------------------------------------------------------------------------------------------------------------------------------------------------------------------------------------------------------------------------------------------------------------------------------------------------------------------------------------------------------------------------------------------------------------------------------------------------------------------------------------------------------------------------------------------------------------------------------------------|
| STANDARD FEATURES  PECHANICAL  Output  Output  Description  Performation  Description  Descripti | MANUFACTURER'S SUGGESTED RETAIL PRICE<br>ADDITIONAL INSTALLED EQUIPMENT:<br>(In addition to or in place of standard features)<br>Technology Package<br>* Navigation System with SIRIUS Traffic**<br>(Replaces UVO Infotainment System)<br>and HD Radio Technology)<br>SX Premium Touring Package<br>* Panoramic Sunroof<br>* Power Folding Outside Mirrors<br>* Infinity Audio System, 8-Speakers<br>* UVO In-Vehicle Infotainment System<br>* HD Radio Technology<br>* Rear Camera Display<br>* Power Front Passenger's Seat<br>* Driver's Seat Memory<br>* Heated and Cooled Front Seats<br>* Heated Outboard Rear Seats<br>* 18" Luxury Design Alloy Wheels<br>Cargo Mat<br>Cargo Tray | \$26,500.00<br>\$1,400.00<br>\$2,950.00<br>\$95.00<br>\$75.00 | Fuel Economy<br>APP A<br>APP A<br>AP |
| Bluetooth <sup>®</sup> Wireless Technology<br>Leather-Wrapped Steering Wheel w/ Paddle Shifters<br>Supervision Meter Cluster<br>Auto-Dimming Mirror w/ HomeLink <sup>™</sup> & Compass<br>Metal Pedals and Door Sill Plates<br>Front Door Mood Lighting<br>Floor Mats<br><b>EXTERIOR</b><br>HID Head Lights & LED Tail Lights<br>Front Fog Lights<br>Heated Outside Mirrors w/ Turn Signal Indicators                                                                                                                                                                                                                                                                                                                                                                                                                                                                                                                                                                                                                                                                                                                                                                                                                                                                                                                                                                                                                                                                                                                                                                                                                                                                                                                                                                                                                                                                                                                                                                                                                                                                                                                          |                                                                                                                                                                                                                                                                                                                                                                                                                                                                                                                                                                                                                                                                                           |                                                               | GOVERNMENT 5-STAR SA         Overall Vehicle Score         Based on the combined rating of frontal, side and rollow         Should ONLY be compared to other vehicles of similar         Frontal       Driver         Crash       Passenger         Based on the risk of injury in a frontal impact.         Should ONLY be compared to other vehicles of similar                                                                                                                                                                                                                                                                                                                                                                                                                                                                                                                                                                                                                                                                                                                                                                                                                                                                                                                                                                                                                                                                                                                                                                                                                                                                                                                                                                                                                                                                                                                                                                                                                                                                                                                                                                                                                                                                                                                                                                                                                                                                                                                                                                                                                                                                                                                                                                    |
| Rear Lip Spoiler<br><b>WARRANTY</b><br>10 Year/100,000 Mile Limited Powertrain Warranty<br>5 Year/60,000 Mile Limited Basic Warranty<br>5 Year/60,000 Mile Roadside Assistance<br>**Ask dealer for details                                                                                                                                                                                                                                                                                                                                                                                                                                                                                                                                                                                                                                                                                                                                                                                                                                                                                                                                                                                                                                                                                                                                                                                                                                                                                                                                                                                                                                                                                                                                                                                                                                                                                                                                                                                                                                                                                                                     | MSRP INCLUDING OPTIONS<br>INLAND FREIGHT AND HANDLING                                                                                                                                                                                                                                                                                                                                                                                                                                                                                                                                                                                                                                     | \$ 31,020.00<br>\$ 750.00                                     | Side       Front seat         Crash       Rear seat         Star ratings based on the risk of injury in a side impact.         Rollover         Star ratings based on the risk of rollover in a single-veh                                                                                                                                                                                                                                                                                                                                                                                                                                                                                                                                                                                                                                                                                                                                                                                                                                                                                                                                                                                                                                                                                                                                                                                                                                                                                                                                                                                                                                                                                                                                                                                                                                                                                                                                                                                                                                                                                                                                                                                                                                                                                                                                                                                                                                                                                                                                                                                                                                                                                                                           |
|                                                                                                                                                                                                                                                                                                                                                                                                                                                                                                                                                                                                                                                                                                                                                                                                                                                                                                                                                                                                                                                                                                                                                                                                                                                                                                                                                                                                                                                                                                                                                                                                                                                                                                                                                                                                                                                                                                                                                                                                                                                                                                                                | TOTAL MANUFACTURER'S SUGGESTED RETAIL PRICE                                                                                                                                                                                                                                                                                                                                                                                                                                                                                                                                                                                                                                               | \$ 31,770.00                                                  | Star ratings range from 1 to 5 stars (<br>Source: National Highway Traffic Safety A                                                                                                                                                                                                                                                                                                                                                                                                                                                                                                                                                                                                                                                                                                                                                                                                                                                                                                                                                                                                                                                                                                                                                                                                                                                                                                                                                                                                                                                                                                                                                                                                                                                                                                                                                                                                                                                                                                                                                                                                                                                                                                                                                                                                                                                                                                                                                                                                                                                                                                                                                                                                                                                  |
| When you purchase this vehicle, Kia America, Inc. collects personal information you provide to the dealership. For information on our collection and use of personal information and your rights, please see our Privacy policy on www.kia.com.                                                                                                                                                                                                                                                                                                                                                                                                                                                                                                                                                                                                                                                                                                                                                                                                                                                                                                                                                                                                                                                                                                                                                                                                                                                                                                                                                                                                                                                                                                                                                                                                                                                                                                                                                                                                                                                                                | TOTAL ADDITIONAL WEIGHT: 21.5                                                                                                                                                                                                                                                                                                                                                                                                                                                                                                                                                                                                                                                             |                                                               | Manufacturer's suggested retail price includes Manufacturer's recoi<br>and title fees, state and local taxes and other dealer installed optio<br>the manufacturer's suggested retail                                                                                                                                                                                                                                                                                                                                                                                                                                                                                                                                                                                                                                                                                                                                                                                                                                                                                                                                                                                                                                                                                                                                                                                                                                                                                                                                                                                                                                                                                                                                                                                                                                                                                                                                                                                                                                                                                                                                                                                                                                                                                                                                                                                                                                                                                                                                                                                                                                                                                                                                                 |