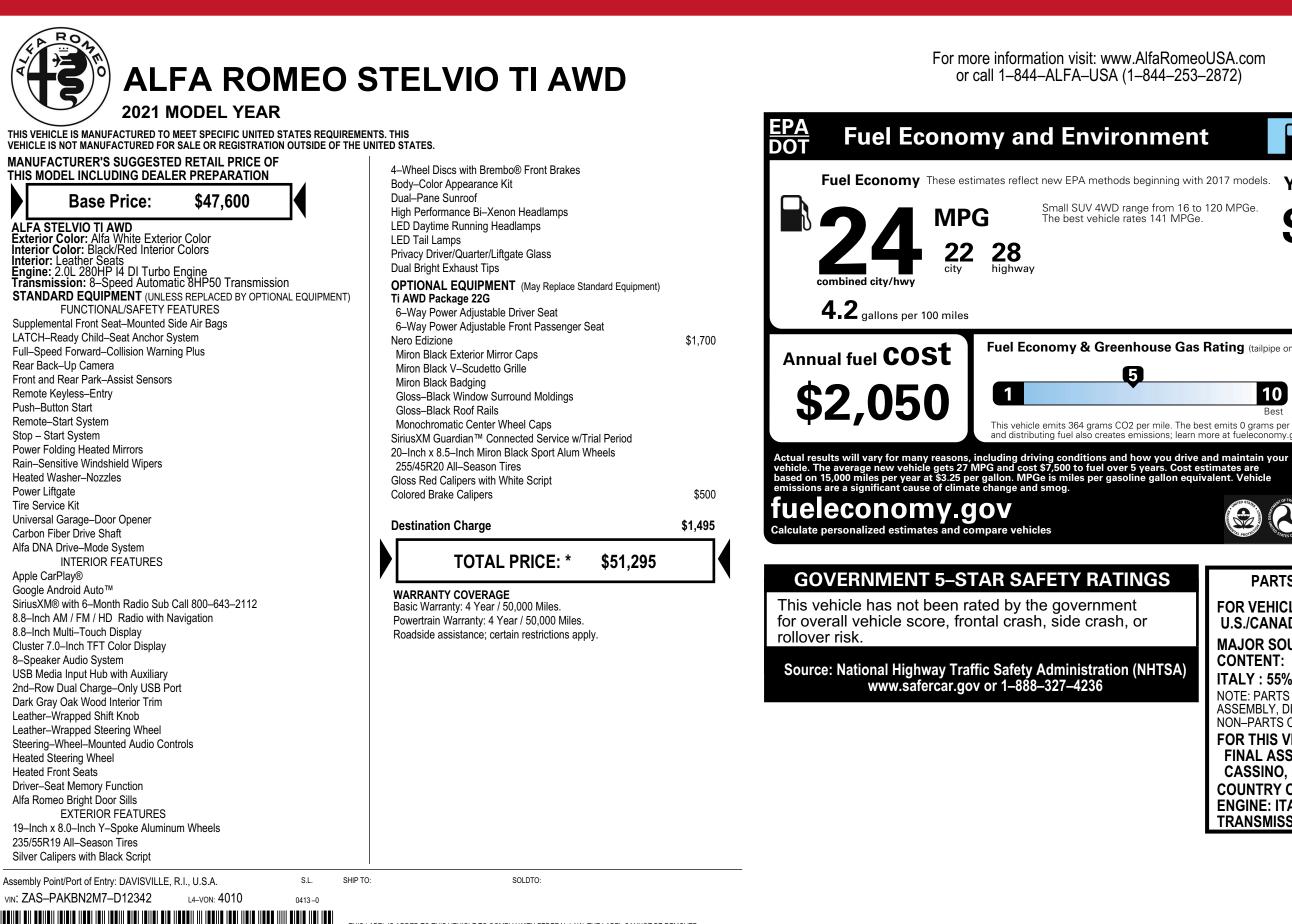

THIS LABEL IS ADDED TO THIS VEHICLE TO COMPLY WITH FEDERAL LAW. THE LABEL CANNOT BE REMOVED OR ALTERED PRIOR TO DELIVERY TO THE ULTIMATE PURCHASER.

\* STATE AND/OR LOCAL TAXES IF ANY, LICENSE AND TITLE FEES AND DEALER SUPPLIED AND INSTALLED OPTIONS AND ACCESSORIES ARE NOT INCLUDED IN THIS PRICE. DISCOUNT, IF ANY IS BASED ON PRICE OF OPTIONS IF PURCHASED SEPARATELY.

## For more information visit: www.AlfaRomeoUSA.com or call 1-844-ALFA-USA (1-844-253-2872)

28

highway

FCA US LLC

**Gasoline Vehicle** You spend Fuel Economy These estimates reflect new EPA methods beginning with 2017 models. Small SUV 4WD range from 16 to 120 MPGe. The best vehicle rates 141 MPGe. in fuel costs over 5 years compared to the average new vehicle. Fuel Economy & Greenhouse Gas Rating (tailpipe only) Smog Rating (tailpipe only) 5 3 10 10 1 Rest This vehicle emits 364 grams CO2 per mile. The best emits 0 grams per mile (tailpipe only). Producing and distributing fuel also creates emissions; learn more at fueleconomy.gov. artphone Code™ ğğ 🖬 🗰 PARTS CONTENT INFORMATION FOR VEHICLES IN THIS CARLINE: U.S./CANADIAN PARTS CONTENT: 0% MAJOR SOURCES OF FOREIGN PARTS CONTENT: **ITALY : 55% FRANCE : 13%** NOTE: PARTS CONTENT DOES NOT INCLUDE FINAL ASSEMBLY, DISTRIBUTION, OR OTHER NON-PARTS COSTS. FOR THIS VEHICLE: FINAL ASSEMBLY POINT: CASSINO. ITALY COUNTRY OF ORIGIN: **ENGINE: ITALY TRANSMISSION: GERMANY**